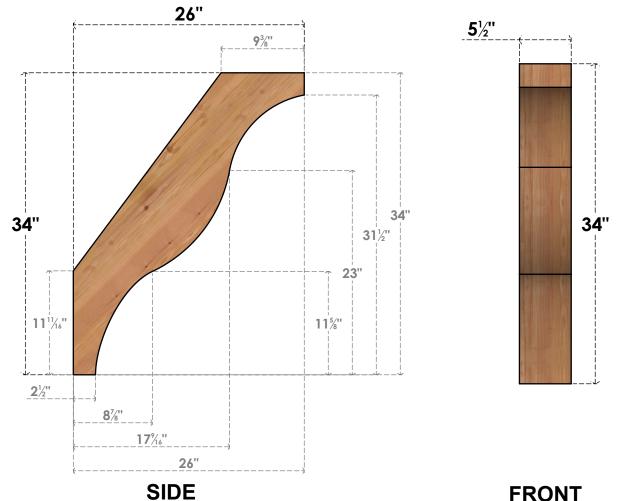

## BRC06X26X34FST00SWR

5 1/2"W X 26"D X 34"H FUNSTON SMOOTH BRACE, WESTERN RED CEDAR

**EKENA MILLWORK** 2300 WEST MAIN ST. CLARKSVILLE, TX 75426 TOLL FREE: 866-607-0453 WWW.EKENAMILLWORK.COM