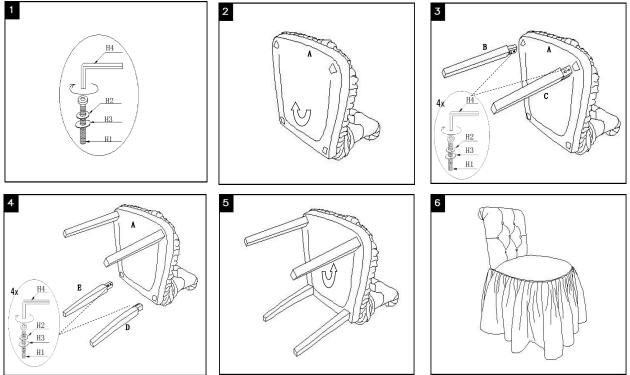

# PREPARATION

Before beginning assembly of product, make sure all parts are present. Compare parts with package contents list and hardware contents list. If any part is missing or damaged, do not attempt to assemble the product.

Estimated Assembly Time: 20 minutes.

Tools Required for Assembly (included): Allen Key