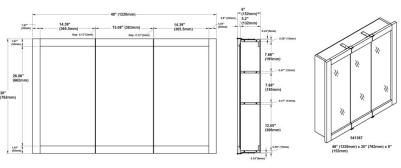

## **SPECIFICATIONS**

MATERIAL CONSTRUCTION: Wood

ASSEMBLY REQUIRED: Yes

TOOLS NEEDED FOR INSTALLATION: Screwdriver

ASSEMBLED DIMENSIONS: 30"  $H \times 48$ "  $L \times 6$ " D

WEIGHT: 59 lbs.

NUMBER OF DOORS: 3

DOOR MATERIAL: Mirror

NUMBER OF SHELVES: 2

ADJUSTABLE SHELVES: No

SHELF MAX WEIGHT CAPACITY: 10 lbs.

SHELF WIDTH: 14.57"

SHELFTHICKNESS: 0.47"

SHELF MATERIAL: Particle Board

FACE FRAME MATERIAL: Pine

SIDES MATERIAL: Particle Board

BOTTOM MATERIAL: Particle Board

BACK PANEL MATERIAL: MDF

BACK BRACE MATERIAL: Particle Board

GLASS STYLE: Flat Panel

LIGHTED: No

QTY OF LAMPS: N/A

POWER SOURCE: None

MOUNTING HARDWARE INCLUDED: No

MOUTING TYPE: Surface

WARRANTY: I-Year limited warranty CARB COMPLIANT: CARB Phase 2

TSCATITLE IV COMPLIANT: Yes

TYPE: JOB: ORDER CODE: APPROVALS: