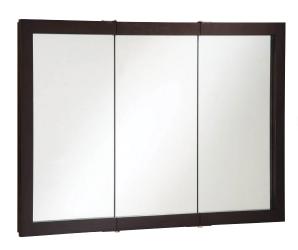

## Ventura Tri-View Medicine Cabinet Mirror 48" Espresso

## **SPECIFICATIONS**

MATERIAL CONSTRUCTION: Wood

ASSEMBLY REQUIRED: Yes

TOOLS NEEDED FOR INSTALLATION: Screwdriver

ASSEMBLED DIMENSIONS: 30"  $H \times 48$ "  $L \times 6$ " D

WEIGHT: 59 lbs.

NUMBER OF DOORS: 3

DOOR MATERIAL: Mirror

NUMBER OF SHELVES: 2

ADJUSTABLE SHELVES: No

SHELF MAX WEIGHT CAPACITY: 10 lbs.

SHELF WIDTH: 14.57"

SHELFTHICKNESS: 0.47"

SHELF MATERIAL: Particle Board

FACE FRAME MATERIAL: Pine