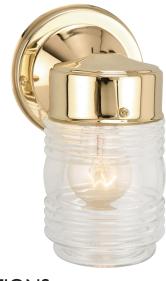

## Jelly Jar I-Light Outdoor Wall Light Polished Brass

GLASS/SHADE DIMENSIONS:  $4.84" \text{ H} \times 3.7" \text{ L} \times 3.7" \text{ D}$ 

GLASS/SHADE MATERIAL: Glass
GLASS/SHADE TYPE: Clear
GLASS/SHADE COLOR: Clear

LED BRIGHTNESS (LUMENS):

LED COLOR CORRELATED TEMPERATURE (CCT): N/A