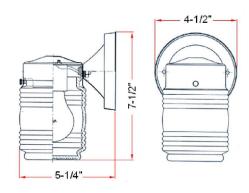

TOTAL WATTAGE:

DIMMABLE:

MATERIAL CONSTRUCTION:

Steel

ASSEMBLED DIMENSIONS:  $4.5" L \times 7.5" H \times 5.25" D$ 

WEIGHT: 1.43 lbs.

**BACKPLATE DIMENSIONS:**  $4.57" \text{ H} \times 4.57" \text{ W}$ 

CANOPY CEILING DIMENSIONS: N/A

GLASS/SHADE DIMENSIONS:  $4.84" \text{ H} \times 3.7" \text{ L} \times 3.7" \text{ D}$ 

GLASS/SHADE MATERIAL: Glass
GLASS/SHADE TYPE: Clear
GLASS/SHADE COLOR: Clear

LED BRIGHTNESS (LUMENS):

LED COLOR CORRELATED TEMPERATURE (CCT): N/A