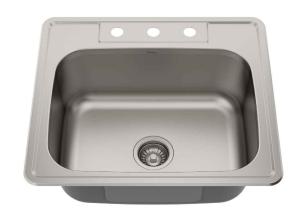

## KTM25

# 25 Inch Top Mount Single Bowl Stainless Steel Kitchen Sink



### **Sink Dimensions**

Overall Dimensions: 25" x 22" Bowl Dimensions: 21" x 15 3/4"

Bowl Depth: 9"

## **Features**

- 18 Gauge Stainless Steel Construction
- Single Bowl Top Mount Sink
- Required Minimum Cabinet Size: 27" Left to Right, 24" Front to Back
- Center-Set Drain
- 3 1/2" Drain Opening
- NoiseDefend Undercoating and Sound Dampening Pads

#### **Accessories Included**

- Strainer ST-1
- Cut-Out Template
- · Mounting Hardware
- Towel

# CODES/STANDARDS:

**Product Certification** 

cUPC (ASME A112.19.3/CSA B45.4)

#### Warranty

Kraus Limited Lifetime Warranty see website for details www.kraususa.com