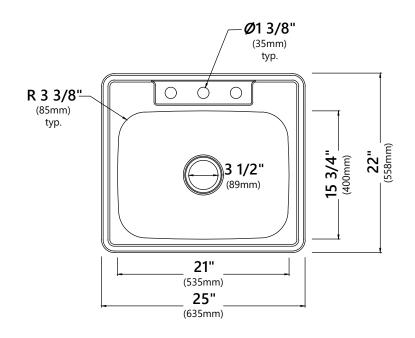

### **Sink Dimensions**

Overall Dimensions: 25" x 22" Bowl Dimensions: 21" x 15 3/4"

Bowl Depth: 9"