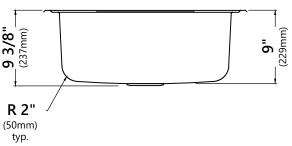

### **Sink Dimensions**

Overall Dimensions: 25" x 22" Bowl Dimensions: 21" x 15 3/4"

Bowl Depth: 9"