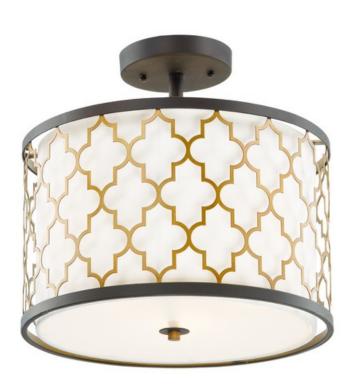

## **PRODUCT DESCRIPTION**

Stately lanterns finished in Oil Rubbed Bronze with contrasting Antique Brass clusters provide a classic yet modern approach to lighting. Cast socket covers add an upscale element to this competitive collection.

#### **FINISHES OPTION**

Oil Rubbed Bronze / Antique Brass

#### MATERIAL

Steel, Glass, Fabric