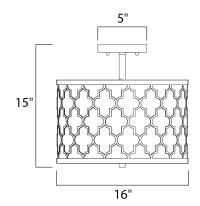

## **MEASUREMENTS**

DIMENSION : 16" L x 16" W x 15" H CANOPY : 6" W x 0.75" H x 6" L

HANGING WEIGHT : 10 lb WIRE LENGTH : 120"