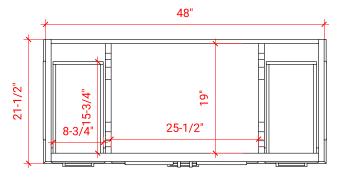

## M048S



## **BASE CABINET DIMENSIONS**

48" W x 21.5" D x 34.5" H

# **FEATURES**

- Solid wood frame & plywood panels
- Dovetail drawers and joints
- Soft closing doors & drawers

### HARDWARE FINISHES



### **AVAILABLE COLORS**



#### **FRONT VIEW**



# SIDE VIEW



## **PLAN VIEW**





### **OVERALL DIMENSIONS**

49" W x 22" D x 1.5" H

### **COUNTERTOP OPTIONS**







White Quartz WQ-049S-REC-CT

### **FEATURES**

- Solid countertop with mitered edges & seams
- Undermount white rectangular sink
- Pre-drilled for 8" widespread faucet

#### **INCLUDED**

- Countertop
- Matching Backsplash
- Rectangle Sink

## COUNTERTOP PLAN VIEW



#### **EDGE SIDE VIEW**



#### THREE DIMENSIONAL COUNTERTOP VIEW