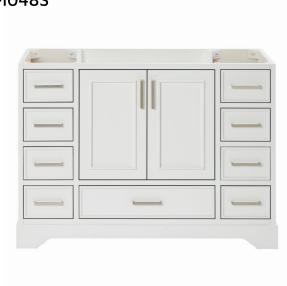

## M048S

## **BASE CABINET DIMENSIONS**

48" W x 21.5" D x 34.5" H

# **FEATURES**

- Solid wood frame & plywood panels
- Dovetail drawers and joints
- Soft closing doors & drawers