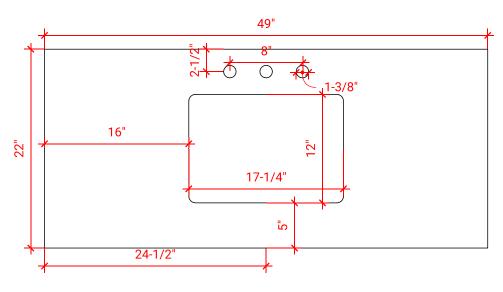

### **OVERALL DIMENSIONS**

49" W x 22" D x 1.5" H

### **COUNTERTOP OPTIONS**

White Quartz WQ-049S-REC-CT

### **FEATURES**

- Solid countertop with mitered edges & seams
- Undermount white rectangular sink
- Pre-drilled for 8" widespread faucet

## COUNTERTOP PLAN VIEW