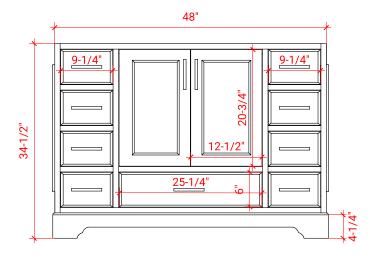

## M048S



## **BASE CABINET DIMENSIONS**

48" W x 21.5" D x 34.5" H

# **FEATURES**

- Solid wood frame & plywood panels
- Dovetail drawers and joints
- Soft closing doors & drawers

### HARDWARE FINISHES



### **AVAILABLE COLORS**



#### **FRONT VIEW**



# SIDE VIEW



## **PLAN VIEW**





### **OVERALL DIMENSIONS**

49" W x 22" D x 1.5" H

### **COUNTERTOP OPTIONS**







White Quartz WQ-049S-REC-CT

### **FEATURES**

- Solid countertop with mitered edges & seams
- Undermount white rectangular sink
- Pre-drilled for 8" widespread faucet

#### **INCLUDED**

- Countertop
- Matching Backsplash
- Rectangle Sink

## COUNTERTOP PLAN VIEW



#### **EDGE SIDE VIEW**



#### THREE DIMENSIONAL COUNTERTOP VIEW