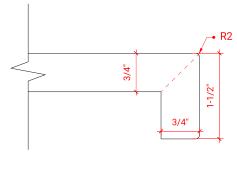

## M048S



## **BASE CABINET DIMENSIONS**

48" W x 21.5" D x 34.5" H

# **FEATURES**

- Solid wood frame & plywood panels
- Dovetail drawers and joints
- Soft closing doors & drawers

### HARDWARE FINISHES



### **AVAILABLE COLORS**



#### **FRONT VIEW**



# SIDE VIEW



## **PLAN VIEW**





### **OVERALL DIMENSIONS**

49" W x 22" D x 1.5" H

### **COUNTERTOP OPTIONS**







White Quartz WQ-049S-REC-CT

### **FEATURES**

- Solid countertop with mitered edges & seams
- Undermount white rectangular sink
- Pre-drilled for 8" widespread faucet

#### **INCLUDED**

- Countertop
- Matching Backsplash
- Rectangle Sink

## COUNTERTOP PLAN VIEW



#### **EDGE SIDE VIEW**



#### THREE DIMENSIONAL COUNTERTOP VIEW