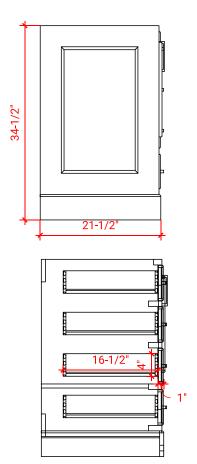

## **BASE CABINET DIMENSIONS**

48" W x 21.5" D x 34.5" H

#### **FRONT VIEW**

# SIDE VIEW

## **PLAN VIEW**