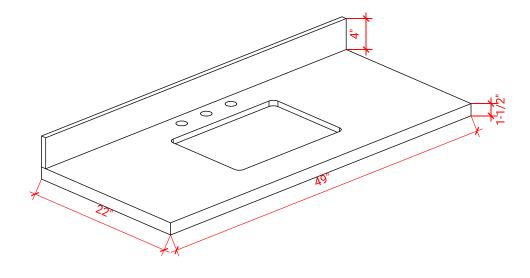

### **OVERALL DIMENSIONS**

49" W x 22" D x 1.5" H

#### THREE DIMENSIONAL COUNTERTOP VIEW