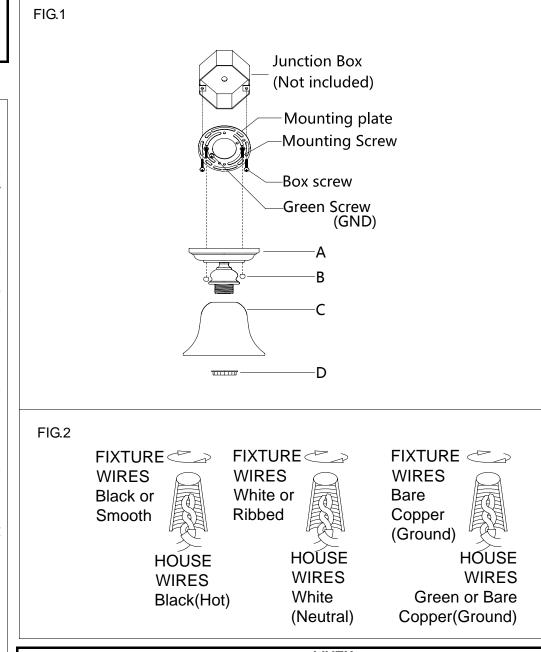

## **ASSEMBLING THE FIXTURE (Fig.1)**

- 1. Shut off the power at the circuit breaker box. Remove old fixture and all hardware from Junction Box.
- Carefully unpack your new fixture and lay out all the parts on a clear area. Take care not to lose any small parts necessary for installation.
- 3. Thread the two mounting screws into the pre-drilled holes in the Mounting plate spaced the same distance apart as the holes in the canopy (A).
- 4. Attach the Mounting plate to the Junction Box with the two Junction Box Screws as shown. The side of the Mounting plate marked "GND" must face out. The junction box is not included.
- 5. While holding the canopy (A) assembly towards the ceiling, connect the electrical wires as Shown in Fig.2, making sure that all wire nuts are secured. You may have to wrap the connections with electrical tape. If your outlet has a ground wire (green or bare copper), connect the fixture ground wire to it. Otherwise connect fixture's ground wire directly to the Mounting strap with the green screw provided. After wires are connected, tuck them carefully inside the Junction Box.
- 6. Attach the canopy (A) to the junction box, aligning screws on mounting plate with mounting holes in canopy and lock it securely with the ball nut (B).
- 7. Attach the glass shade(C) to bottom of the lamp holder, then lock it securely with ring(D) until sung.
- 8. Install the light bulb(Not included) in accordance with the fixture's specifications. NOTE: DO NOT EXCEED THE SPECIFIED WATTAGE!