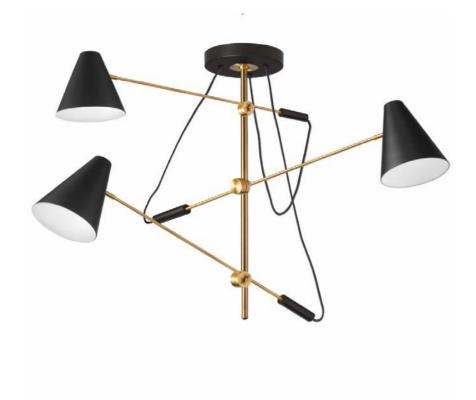

## 130-553P-BK-VB - 3LT Adjustable Pendant, BK & VB

3 Light Pendant with Adjustable Arms & Metal Shades, Vintage Bronze, Matte Black Finish

| Height<br>Width/Length<br>Depth<br>Weight                                                | 20<br>54<br>54<br>22                     | No. of Bulbs<br>LED Compatible<br>Total Wattage                 | 3<br>Yes<br>180W                                               |
|------------------------------------------------------------------------------------------|------------------------------------------|-----------------------------------------------------------------|----------------------------------------------------------------|
| Body Material<br>Finish/Color<br>Type of Finish                                          | Metal<br>Vintage Bronze<br>Electroplated | Second Material<br>Second Finish/Color<br>Second Type of Finish | Metal<br>Matte Black<br>Painted                                |
| Bulb 1 Amount Bulb 1 Base Type Bulb 1 Max Watt. Bulb 1 Included Bulb 1 Lumens Bulb 1 CRI | 3<br>E12<br>60W<br>No                    | Rated For<br>Voltage<br>Approval<br>Warranty<br>Instal Position | Dry Location<br>120V<br>cUL or equivalent<br>1 Year<br>Ceiling |