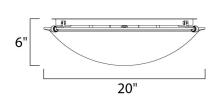

### PRODUCT DESCRIPTION

Maxim Lighting's commitment to both the residential lighting and the home building industries will assure you a product line focused on your basic lighting needs. With the Malaga collection you will find quality lighting that is well designed, well priced and readily available.



# **MEASUREMENTS**

DIMENSION : 20" L x 20" W x 6" H

HANGING WEIGHT : 8.38 lb

### LAMPING

INPUT VOLTAGE :120V

: 4 x 60W Incandescent E26 Medium , 240W Total

BULB INCLUDED : (Not Included)

DIMMABLE : Yes

### **FINISHES OPTION**





### White

## GLASS

Marble MR

# MATERIAL

Glass, Steel

### **RATINGS**

cETLus Damp Location







### ADDITIONAL

OPERATING TEMPERATURE: -20°C (-4°F), 40°C (104°F)

PHOTOMETIC: Report Found Online

Always consult a qualified electrician before installing any lighting product.



# WESTERN DISTRIBUTION CENTER (HEADQUARTER)

253 NORTH VINELAND AVE I CITY OF INDUSTRY, CA 91746

# **EASTERN DISTRIBUTION CENTER**

4200 SHIRLEY DR. I ATLANTA, GA 30336

P. 626.956.4200 | F. 626.956.4225 | maximlighting.com