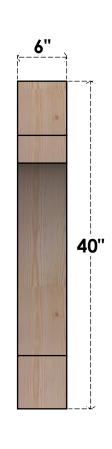

## BRC06X36X40MRC00RDF

6"W X 36"D X 40"H MERCED ROUGH SAWN BRACE, DOUGLAS FIR

SIDE

## **FRONT**

**EKENA MILLWORK** 2300 WEST MAIN ST. CLARKSVILLE, TX 75426 TOLL FREE: 866-607-0453 WWW.EKENAMILLWORK.COM