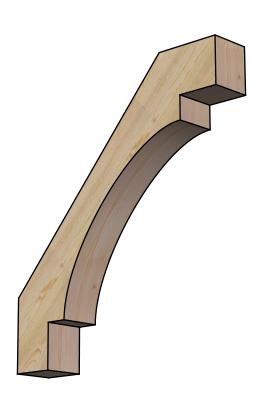

## BRC06X36X40MRC00RDF

6"W X 36"D X 40"H MERCED ROUGH SAWN BRACE, DOUGLAS FIR

SIDE