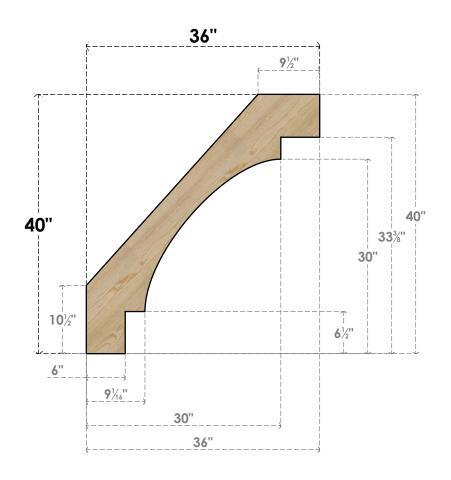

## BRC06X36X40MRC00RDF

6"W X 36"D X 40"H MERCED ROUGH SAWN BRACE, DOUGLAS FIR

SIDE

## **NOTES**

- 1. INSTALLATION TO BE COMPLETED IN ACCORDANCE WITH MANUFACTURER'S SPECIFICATIONS.
  2. DRAWING MAY NOT BE TO SCALE
- 3. THIS DRAWING IS INTENDED FOR DESIGN AND PLANNING PURPOSES ONLY.
- 4. ALL INFORMATION CONTAINED HEREIN WAS CURRENT AT THE TIME OF DEVELOPMENT BUT MUST BE REVIEWED AND APPROVED BY THE PRODUCT MANUFACTURER TO BE CONSIDERED ACCURATE.
- 5. PRODUCTS ARE NOT KILN DRIED. THIS ITEM IS UNIQUE AND WILL CONTAIN THE NATURAL VARIATIONS THAT THE WOOD SPECIES OFFERS. THIS MAY RESULT IN VARIATIONS UP TO 1/4"