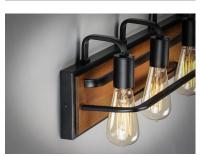

#### PRODUCT DESCRIPTION

Featuring Black finished frames with Ashbury wood combining a Rustic look with a Contemporary flare. Your choice of lamp can either contemporize or industrialize this look. Versatile in its style and affordable in its price, this collection is a must have.

#### **MEASUREMENTS**

DIMENSION : 21.25" L 7.25" H x 6" Ext **BACK PLATE** : 21" W x 5" H x 4.75" HCO

HANGING WEIGHT : 4.89 lb

## **LAMPING**

INPUT VOLTAGE : 120V

**BULB** : 3 x 60W Incandescent E26 Medium, 180W Total

**BULB INCLUDED** : (Not Included)

DIMMABLE : Yes LIGHTING\_DIRECTION: Up/Down

## MATERIAL

Steel, Wood