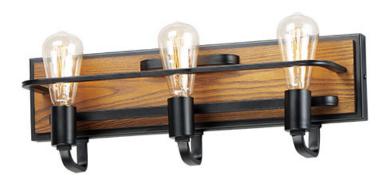

#### PRODUCT DESCRIPTION

Featuring Black finished frames with Ashbury wood combining a Rustic look with a Contemporary flare. Your choice of lamp can either contemporize or industrialize this look. Versatile in its style and affordable in its price, this collection is a must have.

#### **MEASUREMENTS**

DIMENSION : 21.25" L 7.25" H x 6" Ext **BACK PLATE** : 21" W x 5" H x 4.75" HCO

HANGING WEIGHT : 4.89 lb

## **LAMPING**

INPUT VOLTAGE : 120V

**BULB** : 3 x 60W Incandescent E26 Medium, 180W Total

**BULB INCLUDED** : (Not Included)

DIMMABLE : Yes LIGHTING\_DIRECTION: Up/Down

## MATERIAL

Steel, Wood