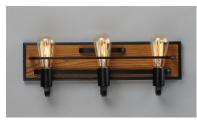

#### PRODUCT DESCRIPTION

Featuring Black finished frames with Ashbury wood combining a Rustic look with a Contemporary flare. Your choice of lamp can either contemporize or industrialize this look. Versatile in its style and affordable in its price, this collection is a must have.

#### **MEASUREMENTS**

DIMENSION : 21.25" L 7.25" H x 6" Ext **BACK PLATE** : 21" W x 5" H x 4.75" HCO

HANGING WEIGHT : 4.89 lb

## **LAMPING**

INPUT VOLTAGE : 120V

**BULB** : 3 x 60W Incandescent E26 Medium, 180W Total

**BULB INCLUDED** : (Not Included)

DIMMABLE : Yes LIGHTING\_DIRECTION: Up/Down

## MATERIAL

Steel, Wood