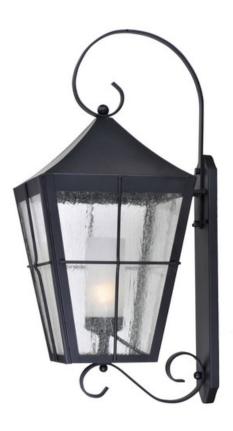

## PRODUCT DESCRIPTION

The Revere Outdoor Collection gives you the ability to pierce the darkness, adding both function and form to your home. Embracing Colonial style, the Revere's dark finish mixed with a seedy glass, is sure to add curb appeal to any exterior space.

### GLASS

Seedy and Frosted CDFT

#### MATERIAL

Stainless Steel

#### RATINGS

Wet Location