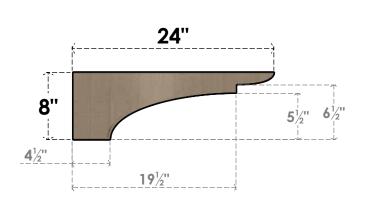

## ITEM NUMBER: CORU04X24X08YORRCPR

4"W X 24"D X 8"H SERIES 3 THIN YORKTOWN ROUGH CEDAR TIMBERTHANE FAUX WOOD CORBEL, PRIMED

## SIDE PROFILE