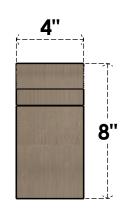

## ITEM NUMBER: CORU04X24X08YORRCPR

4"W X 24"D X 8"H SERIES 3 THIN YORKTOWN ROUGH CEDAR TIMBERTHANE FAUX WOOD CORBEL, PRIMED

## FRONT PROFILE