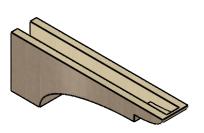

## ITEM NUMBER: CORU04X24X08YORRCPR

4"W X 24"D X 8"H SERIES 3 THIN YORKTOWN ROUGH CEDAR TIMBERTHANE FAUX WOOD CORBEL, PRIMED

## **ISOMETRIC**

**EKENA MILLWORK** 2300 WEST MAIN ST. CLARKSVILLE, TX 75426 TOLL FREE: 866-607-0453 WWW.EKENAMILLWORK.COM

GENERATED DATE: 01/28/2023

- 1. INSTALLATION TO BE COMPLETED IN ACCORDANCE WITH MANUFACTURER'S SPECIFICATIONS.