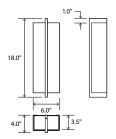

## Via

ceiling flush mount

Dimensions: 18" x 6" x 4" Materials: solid wood, polymer Product weight: 2 lb

Integral LED Specifications Light output: 500 Lumens (source) Light color: 2700 K or 3500 K Color accuracy: 90+ CRI Power usage: 7 W Dimmable (see driver below) Input voltage: 24 V DC (driver included) Driver location: must be housed in J-box Driver dimensions: 3" x 1.5" x 1"