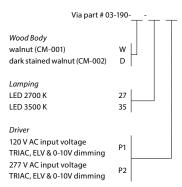

## Via

ceiling flush mount

Dimensions: 18" x 6" x 4" Materials: solid wood, polymer Product weight: 2 lb

Integral LED Specifications Light output: 500 Lumens (source) Light color: 2700 K or 3500 K Color accuracy: 90+ CRI Power usage: 7 W Dimmable (see driver below) Input voltage: 24 V DC (driver included) Driver location: must be housed in J-box Driver dimensions: 3" x 1.5" x 1"

(CM-001)

dark stained walnut (CM-002)

Mounting: ceiling

## MATERIAL & FINISH OPTIONS

Includes frosted polymer (CM-051)

Inquire about other input voltages Emergency backup option available upon request

▲ WARNING. California Proposition 65 Warning for California Consumers. This product can expose you to chemicals including wood dust and lead which are known to the State of California to cause cancer or birth defects or other reproductive harm. For more information go to www.P65Warnings.ca.gov