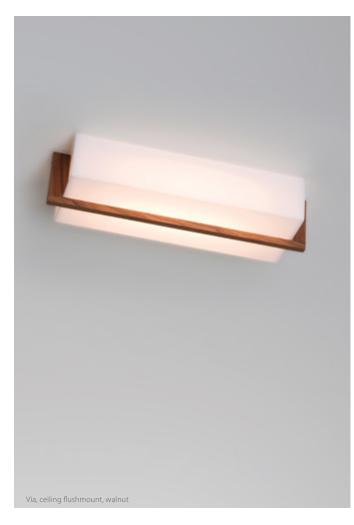

 $The {\it\,Via}\,has\,an\,under stated\,geometry\,with\,sophisticated\,detailing\,and\,proportion.}$ The substantial glowing volume of the Via is punctuated by a thin plane of rich American walnut striking a balance and harmony.

## Via

ceiling flush mount

Dimensions: 18" x 6" x 4" Materials: solid wood, polymer Product weight: 2 lb

Integral LED Specifications Light output: 500 Lumens (source) Light color: 2700 K or 3500 K Color accuracy: 90+ CRI Power usage: 7 W Dimmable (see driver below) Input voltage: 24 V DC (driver included) Driver location: must be housed in J-box Driver dimensions: 3" x 1.5" x 1"