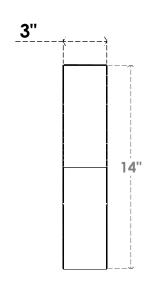

## ITEM NUMBER: BRCURO030X10000X14000GNVRCPR

3"W X 10"D X 14"H GENEVA ROUGH CEDAR WOODGRAIN OPEN TIMBERTHANE BRACE, PRIMED TAN

SIDE PROFILE

**FRONT PROFILE** 

**ISOMETRIC** 

**EKENA MILLWORK** 2300 WEST MAIN ST. CLARKSVILLE, TX 75426 TOLL FREE: 866-607-0453 WWW.EKENAMILLWORK.COM