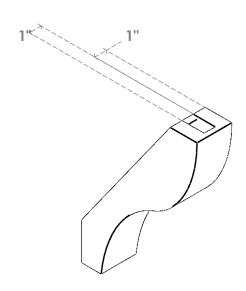

## ITEM NUMBER: BRCURO030X10000X14000GNVRCPR

3"W X 10"D X 14"H GENEVA ROUGH CEDAR WOODGRAIN OPEN TIMBERTHANE BRACE, PRIMED TAN

SIDE PROFILE

**FRONT PROFILE** 

**ISOMETRIC** 

**EKENA MILLWORK** 2300 WEST MAIN ST. CLARKSVILLE, TX 75426 TOLL FREE: 866-607-0453 WWW.EKENAMILLWORK.COM