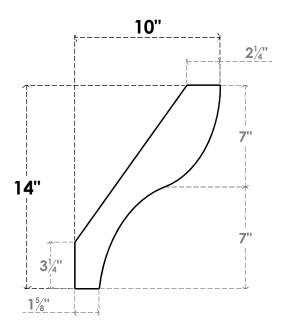

## ITEM NUMBER: BRCURO030X10000X14000GNVRCPR

3"W X 10"D X 14"H GENEVA ROUGH CEDAR WOODGRAIN OPEN TIMBERTHANE BRACE, PRIMED TAN

SIDE PROFILE

**FRONT PROFILE** 

**ISOMETRIC** 

**EKENA MILLWORK** 2300 WEST MAIN ST. CLARKSVILLE, TX 75426 TOLL FREE: 866-607-0453 WWW.EKENAMILLWORK.COM