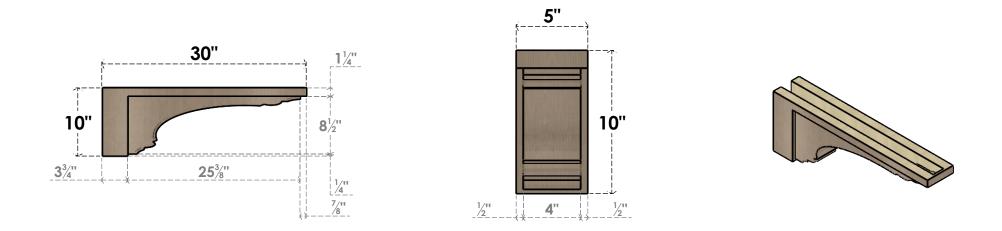

## ITEM NUMBER: CORU05X30X10WARRCPR

5"W X 30"D X 10"H SERIES 3 THIN WARREN ROUGH CEDAR TIMBERTHANE FAUX WOOD CORBEL, PRIMED

SIDE PROFILE

## **FRONT PROFILE**

## **ISOMETRIC**

**GENERATED DATE : 01/28/2023** 