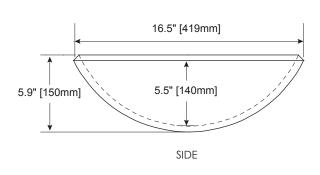

### **NOMINAL DIMENSIONS**

■ 16.5" Diameter x 5.9" Height

### **PRODUCT DIAGRAM**

<sup>\*</sup> Please note that all stated sizes are nominal and may vary slightly within the normal range of tolerances. Measurements were taken to outside edges.