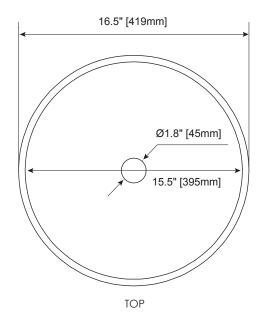

### **NOMINAL DIMENSIONS**

■ 16.5" Diameter x 5.9" Height

### **PRODUCT DIAGRAM**

<sup>\*</sup> Please note that all stated sizes are nominal and may vary slightly within the normal range of tolerances. Measurements were taken to outside edges.