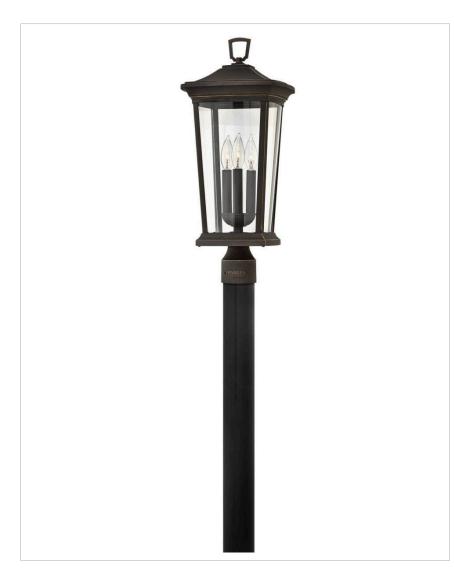

## **BROMLEY**

## 2361OZ

## LARGE POST TOP OR PIER MOUNT LANTERN

Bromley's handsome silhouette features an updated traditional design that combines elegant and stately details. These dignified die-casted aluminum fixtures convey sophistication in a Oil Rubbed Bronze finish that complements any façade. Specialty touches such as a "Shepherd's Hook" decorative scrolled arm and multiple mounting points highlight Bromley's homage to tradition and quality.

| DETAILS   |                   |
|-----------|-------------------|
| FINISH:   | Oil Rubbed Bronze |
| MATERIAL: | Aluminum          |
| GLASS:    | Clear             |

| DIMENSIONS |       |
|------------|-------|
| WIDTH:     | 10"   |
| HEIGHT:    | 22.8" |
| WEIGHT:    | 6lb   |