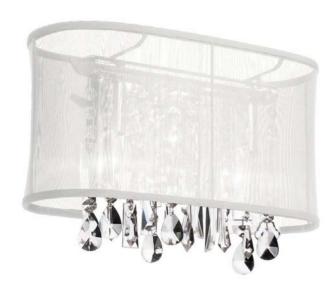

## 85306W-46-119 - 1LT Wall Sconce w/Wh Oval Organza Shd

## 1 Light Crystal Vanity, Polished Chrome, White Organza Oval Shade 119

| Height           | 10                | No. of Bulbs        | 1                 |
|------------------|-------------------|---------------------|-------------------|
| Width/Length     | 8                 | LED                 | Yes               |
| Depth            | 6                 | Total Wattage       | 60W               |
| Weight           | 5                 |                     |                   |
| Body Material    | Steel             | Second Material     | Organza           |
| Finish/Color     | Polished Chrome   | Second Finish/Color | White             |
| Type of Finish   | Electroplated     |                     |                   |
| Bulb 1 Amount    | 1                 | Rated For           | Damp Location     |
| Bulb 1 Base Type | B Type - E12 Base | Voltage             | 120V              |
| Bulb 1 Max Watt. | 60W               |                     |                   |
| Bulb 1 Included  | No                | Approval            | cUL or equivalent |
| Bulb 1 Lumens    |                   | Warranty            | 1 Year            |
| Bulb 1 CRI       |                   | Instal Position     | Wall              |