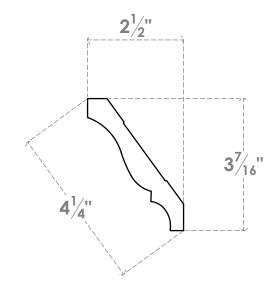

## ITEM NUMBER: WM48X96SWPV

WM48 - 3 7/16"H X 2 1/2"P X 4 1/4"F X 96"L CROWN MOULDING, PVC

## SIDE PROFILE

SPRING ANGLE / MITER ANGLE: 38° COMPOUND SAW ANGLE: 31.6° COMPOUND SAW TILT: 33.9°

**EKENA MILLWORK** 2300 WEST MAIN ST. CLARKSVILLE, TX 75426 TOLL FREE: 866-607-0453 WWW.EKENAMILLWORK.COM