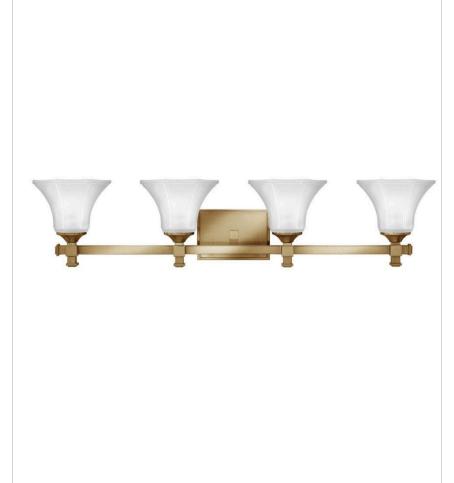

## **ABBIE**

## 5854BC

## FOUR LIGHT VANITY

Abbie's elegant design features robust square tube construction enhanced by bold decorative cast finials. The six-sided glass shades are ribbed and flared, providing additional sophistication.

| DETAILS   |                 |
|-----------|-----------------|
| FINISH:   | Brushed Caramel |
| MATERIAL: | Metal           |
| GLASS:    | Etched          |

| DIMENSIONS     |               |
|----------------|---------------|
| WIDTH:         | 34.5"         |
| HEIGHT:        | 7.8"          |
| WEIGHT:        | 9lb           |
| BACK PLATE:    | 6.5"W X 4.5"H |
| EXTENSION:     | 7.5"          |
| TOP TO OUTLET: | 5.25"         |