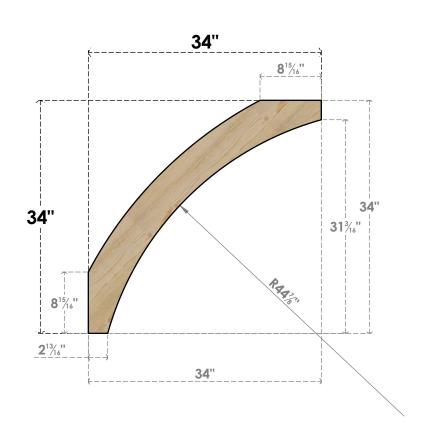

## BRC04X34X34THR00RDF

4"W X 34"D X 34"H THORTON ROUGH SAWN BRACE, DOUGLAS FIR

SIDE

## **NOTES**

- 1. INSTALLATION TO BE COMPLETED IN ACCORDANCE WITH MANUFACTURER'S SPECIFICATIONS. 2. DRAWING MAY NOT BE TO SCALE
- 3. THIS DRAWING IS INTENDED FOR DESIGN AND PLANNING PURPOSES ONLY.
- 4. ALL INFORMATION CONTAINED HEREIN WAS CURRENT AT THE TIME OF DEVELOPMENT BUT MUST BE REVIEWED AND APPROVED BY THE PRODUCT MANUFACTURER TO BE CONSIDERED ACCURATE.
- 5. PRODUCTS ARE NOT KILN DRIED. THIS ITEM IS UNIQUE AND WILL CONTAIN THE NATURAL VARIATIONS THAT THE WOOD SPECIES OFFERS. THIS MAY RESULT IN VARIATIONS UP TO 1/4"