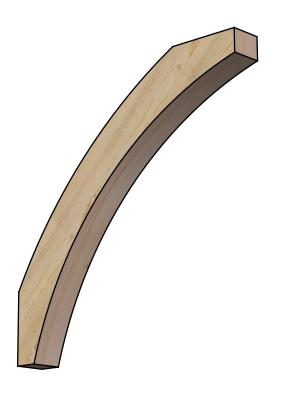

## BRC04X34X34THR00RDF

4"W X 34"D X 34"H THORTON ROUGH SAWN BRACE, DOUGLAS FIR

SIDE