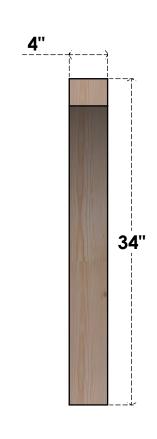

## BRC04X34X34THR00RDF

4"W X 34"D X 34"H THORTON ROUGH SAWN BRACE, DOUGLAS FIR

SIDE

## **NOTES**

- 1. INSTALLATION TO BE COMPLETED IN ACCORDANCE WITH MANUFACTURER'S SPECIFICATIONS. 2. DRAWING MAY NOT BE TO SCALE
- 3. THIS DRAWING IS INTENDED FOR DESIGN AND PLANNING PURPOSES ONLY.
- 4. ALL INFORMATION CONTAINED HEREIN WAS CURRENT AT THE TIME OF DEVELOPMENT BUT MUST BE REVIEWED AND APPROVED BY THE PRODUCT MANUFACTURER TO BE CONSIDERED ACCURATE.
- 5. PRODUCTS ARE NOT KILN DRIED. THIS ITEM IS UNIQUE AND WILL CONTAIN THE NATURAL VARIATIONS THAT THE WOOD SPECIES OFFERS. THIS MAY RESULT IN VARIATIONS UP TO 1/4"