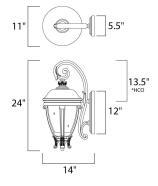

\*height from center of outlet to the top of the fixture

#### **MEASUREMENTS**

: 11" W x 24" H x 14" Ext DIMENSION **BACK PLATE** : 5.5" W x 12" H x 13.5" HCO

HANGING WEIGHT : 9.81 lb