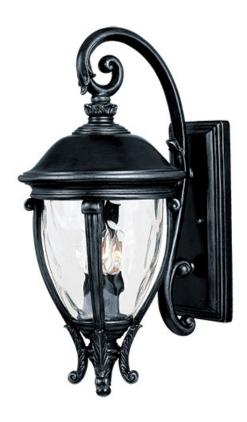

## **PRODUCT DESCRIPTION**

Maxim Lighting's Camden VX Collection is made with Vivex, a material twice the strength of resin, is non-corrosive, UV resistant and backed with a 5-Year Limited Warranty. Camden VX is available in our Black or Golden Bronze finish and our Water Glass.

### LAMPING

INPUT VOLTAGE : 120V

**BULB** : 3 x 40W Incandescent E12 Candelabra, 120W Total

**BULB INCLUDED** : (Not Included)

DIMMABLE : Yes

### MATERIAL

Vivex Resin Composite, Glass