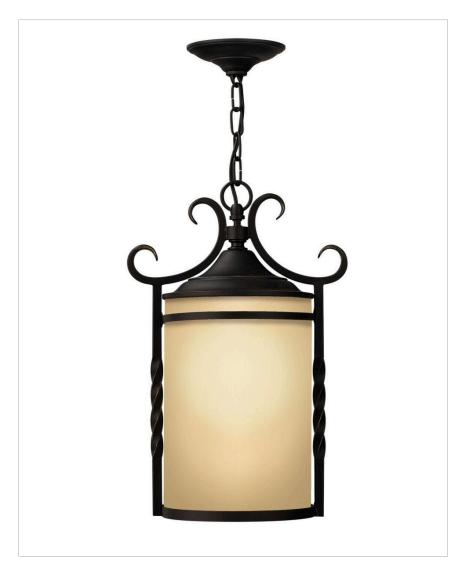

## LARGE HANGING LANTERN

Casa features solid aluminum construction with twisted wrought iron details and hand-forged scrollwork in an Olde Black finish to complete its rustic-chic appeal with a Southwestern flair.

| DETAILS       |                    |
|---------------|--------------------|
| FINISH:       | Olde Black         |
| MATERIAL:     | Aluminum           |
| GLASS:        | Light Etched Amber |
| SLOPE DEGREE: | 90                 |

| DIMENSIONS |     |
|------------|-----|
| WIDTH:     | 12" |
| HEIGHT:    | 18" |
| WEIGHT:    | 7lb |

| LIGHT SOURCE  |             |
|---------------|-------------|
| LIGHT SOURCE: | Socket      |
| WATTAGE:      | 1-100w Med. |
| VOLTAGE:      | 120v        |