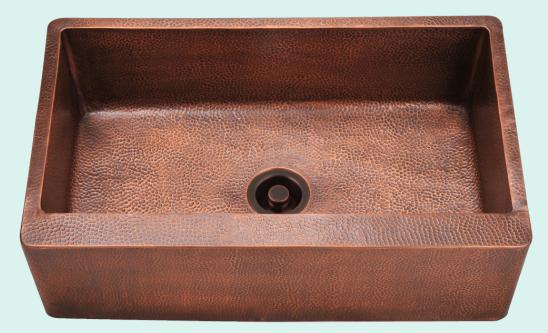

## 913 Single Bowl Apron Sink

## Copper

Our handcrafted copper sinks add warmth and richness to a variety of décors. They come in a hammered finish with a beautifully aged patina. The hammered fi nish helps to hide small scratches that may occur over the lifetime of the sink. Copper is naturally antibacterial and will not rust or stain, making it easy to maintain. Our copper sinks are made using a one-piece construction process giving you the strongest copper sink you will find. Each sink is fully insulated with sound dampening pads.

33 1/8" x 20 1/4" x 9 3/8" Farmhouse-Style/Apron Sink Installation Hammered Finish Center Drain One-Piece Construction Naturally Antibacterial Cardboard Cutout Template Included Limited Lifetime Warranty