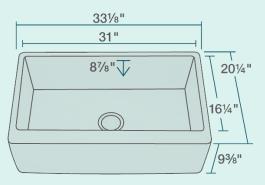

33 1/8" x 20 1/4" x 9 3/8" Farmhouse-Style/Apron Sink Installation Hammered Finish Center Drain One-Piece Construction Naturally Antibacterial Cardboard Cutout Template Included Limited Lifetime Warranty

\*Due to the handmade nature of this sink, dimensions may vary up to  ${\sim}\%"$ 

| Accessories                                    | Features                |                                             |                              |                 |                     |                           |
|------------------------------------------------|-------------------------|---------------------------------------------|------------------------------|-----------------|---------------------|---------------------------|
|                                                | Apron Installation      | 36" Minimum Cabinet<br>Size                 | All-Natural Materials        | Hammered Finish | Center Drain 3 1/2" | One-Piece<br>Construction |
|                                                |                         | $\underset{1 , 1 , 1}{\longleftrightarrow}$ | Ø                            | , DE            | 55                  |                           |
|                                                | Naturally Antibacterial | Cutout Template                             | Limited Lifetime<br>Warranty | One Bowl        |                     |                           |
| *Accessories not included<br>UPC: 817299012641 |                         | ()<br> /                                    | 0                            | $\bigcirc$      |                     |                           |
|                                                |                         | 1                                           |                              |                 |                     |                           |