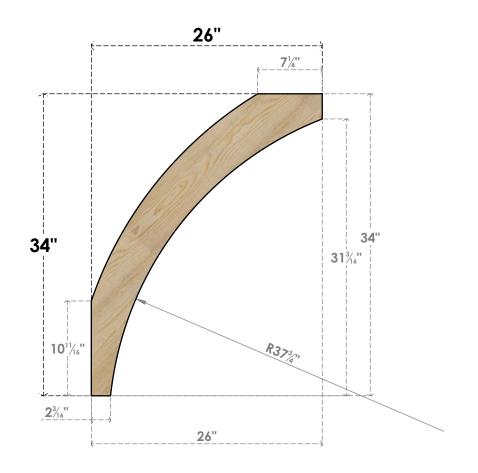

## BRC04X26X34THR00RDF

4"W X 26"D X 34"H THORTON ROUGH SAWN BRACE, DOUGLAS FIR

SIDE