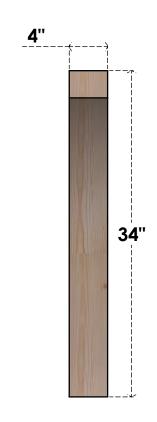

## BRC04X26X34THR00RDF

4"W X 26"D X 34"H THORTON ROUGH SAWN BRACE, DOUGLAS FIR

SIDE