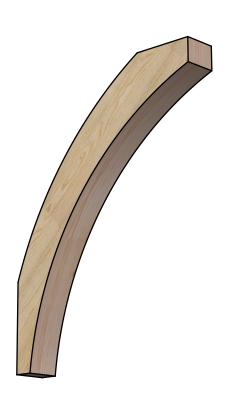

## BRC04X26X34THR00RDF

4"W X 26"D X 34"H THORTON ROUGH SAWN BRACE, DOUGLAS FIR

SIDE