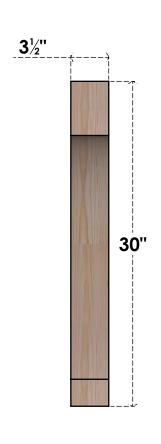

## BRC04X18X30IMP00SDF

3 1/2"W X 18"D X 30"H IMPERIAL SMOOTH BRACE, DOUGLAS FIR

SIDE

## **FRONT**

**EKENA MILLWORK** 2300 WEST MAIN ST. CLARKSVILLE, TX 75426 TOLL FREE: 866-607-0453 WWW.EKENAMILLWORK.COM