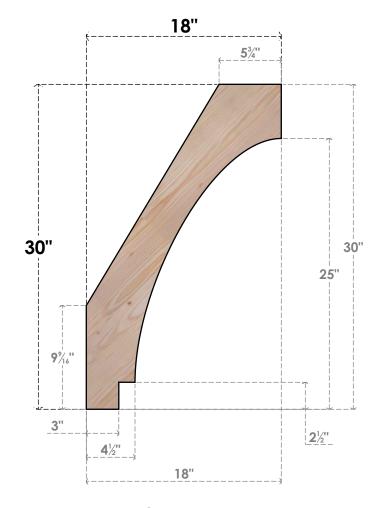

## BRC04X18X30IMP00SDF

3 1/2"W X 18"D X 30"H IMPERIAL SMOOTH BRACE, DOUGLAS FIR

SIDE

## **FRONT**

**EKENA MILLWORK** 2300 WEST MAIN ST. CLARKSVILLE, TX 75426 TOLL FREE: 866-607-0453 WWW.EKENAMILLWORK.COM