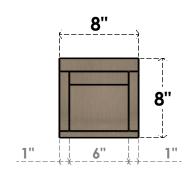

## ITEM NUMBER: CORU08X16X08RIVRCPR

8"W X 16"D X 8"H SERIES 3 WIDE RIVERA ROUGH CEDAR TIMBERTHANE FAUX WOOD CORBEL, PRIMED

## **FRONT PROFILE**