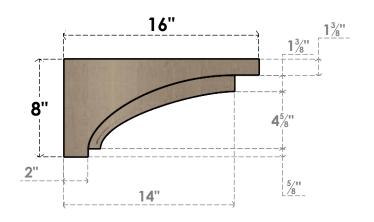

## ITEM NUMBER: CORU08X16X08RIVRCPR

8"W X 16"D X 8"H SERIES 3 WIDE RIVERA ROUGH CEDAR TIMBERTHANE FAUX WOOD CORBEL, PRIMED

## SIDE PROFILE