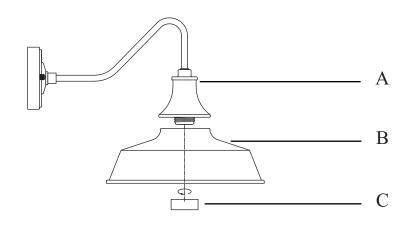

#### **PACKAGE CONTENTS**

| PART | DESCRIPTION | QUANTITY |
|------|-------------|----------|
| A    | Fixture     | 1        |
| В    | Shade       | 1        |
| С    | Socket ring | 1        |