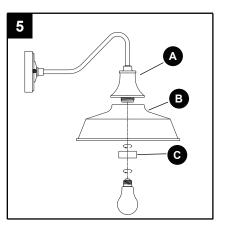

#### **Hardware Used**

Long mounting screw

Mounting plate

waterproof glue around the canopy for better sealing after installation.

5. Unscrew socket ring (C) from the socket, install the shade (B) and fix it with socket ring (C).

Install light bulb (not included). Use one E26 bulb.

CAUTION: To avoid any waterproofing problems, please make sure the light fixture fits the mounting surface perfectly installation and use

Print in china