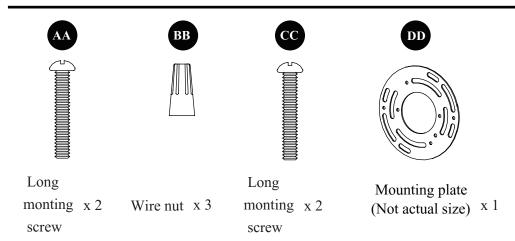

# **HARDWARE CONTENTS(shown actual size)**

#### **Hardware Used**

Long mounting screw x 2

to grounded outlet box.

Mounting plate

x 1

3. Attach wire nuts (BB). Tape wire nuts (BB) and wires together.

## **Hardware Used**

Wire nut

4. Align the 2 screws(AA) through the holes of the back plate, and fix them with screw nuts.

#### **Hardware Used**

Long mounting screw

Mounting plate

waterproof glue around the canopy for better sealing after installation.

5. Unscrew socket ring (C) from the socket, install the shade (B) and fix it with socket ring (C).