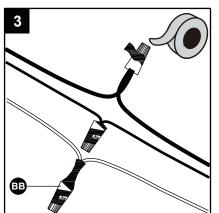

#### **Hardware Used**

Long mounting screw x 2

to grounded outlet box.

Mounting plate

x 1

3. Attach wire nuts (BB). Tape wire nuts (BB) and wires together.