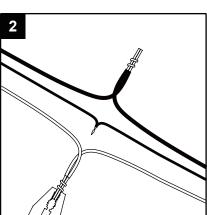

#### **Hardware Used**

Long mounting screw x 2

to grounded outlet box.

Mounting plate

x 1

3. Attach wire nuts (BB). Tape wire nuts (BB) and wires together.