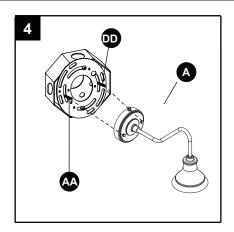

## **Hardware Used**

Wire nut

4. Align the 2 screws(AA) through the holes of the back plate, and fix them with screw nuts.