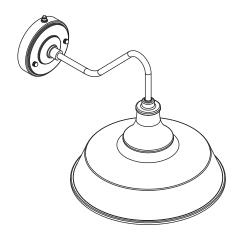

### **Outdoor Wall Sconce**

#### **PACKAGE CONTENTS**

| PART | DESCRIPTION | QUANTITY |
|------|-------------|----------|
| A    | Fixture     | 1        |
| В    | Shade       | 1        |
| С    | Socket ring | 1        |