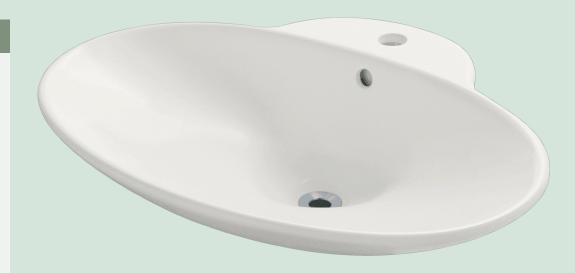

# **V260-BISQUE Vessel Sink**

24 5/8" x 19 1/4" x 7 1/2" Vessel Installation True Vitreous China No Hardware Needed Limited Lifetime Warranty

### **Features**

|   | Vessel Installation | 24" Minimum Cabinet<br>Size | True Vitreous China | No Hardware Needed | Limited Lifetime<br>Warranty | One Bowl |
|---|---------------------|-----------------------------|---------------------|--------------------|------------------------------|----------|
|   |                     | <b>←→</b>                   |                     |                    |                              | °        |
| • |                     |                             |                     |                    |                              |          |
|   |                     |                             |                     |                    |                              |          |

245/8"

191/4"

63/8"