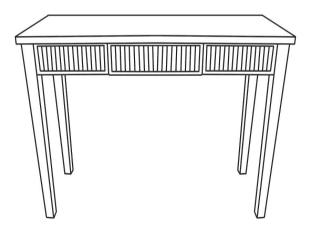

# **SAFAVIEH** FURNITURE

Model# AMH1528A/B

Product Dimensions: 43.25"W\*15.75"D\*32"H

ATTACH YOUR RECEIPT HERE

Serial Number

Purchase Date