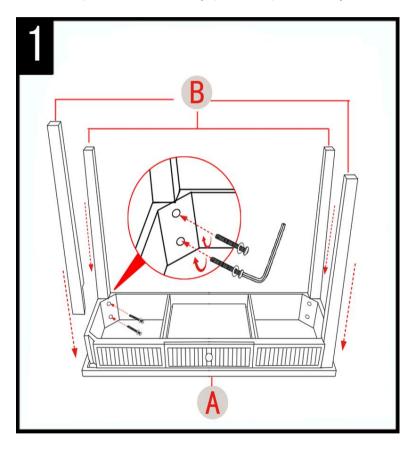

## Part List and Hardware List

| PIECE | DESCRIPTION   | PICTURE | QUANTITY |
|-------|---------------|---------|----------|
| A     | Table top     |         | 1X       |
| В     | Leg           |         | 4X       |
| H1    | Alley Bolt    |         | 8X       |
| H2    | Spring Washer |         | 8X       |
| H3    | Allen Key     |         | 1X       |

#### PREPARATION

Before beginning assembly of product, make sure all parts are present. Compare parts with package contents list and hardware contents list.

If any part is missing or damaged, do not attempt to assemble the product.

Estimated Assembly Time: 10 minutes.

Tools Required for Assembly (included): Allen Key