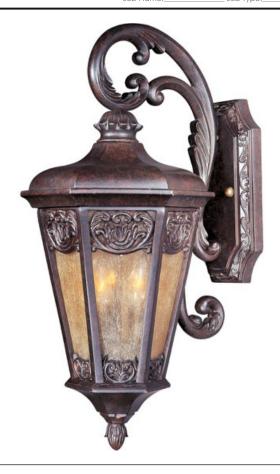

# PRODUCT DESCRIPTION

Maxim Lighting's Lexington VX Collection is made with Vivex, a material twice the strength of resin, is non-corrosive, UV resistant and backed with a 5-Year Limited Warranty. Lexington VX features our Colonial Umber finish and Night Shade glass.

### **GLASS**

Night Shade NS