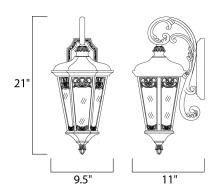

### **MEASUREMENTS**

DIMENSION : 9.5" W x 21" H x 11" Ext BACK PLATE : 4.5" W x 9.25" H x 7.75" HCO

HANGING WEIGHT : 6.39 lb