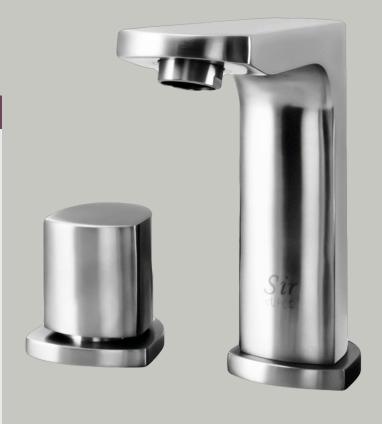

# 728-C Widespread Faucet

Our bathroom faucets come in an array of styles to compliment your home. Both centerset and widespread installation faucets are available in four distinct finishes. All of our faucets have solid brass waterway construction and ceramic cartridges, making for a faucet that will stand the test of time. One or two handled faucets are available to fit your personal preferences and style.

# 2" x 4 1/2" x 5 7/8" 3-Hole Installation 6" - 24" Centerset 1/4-Turn Washerless Ceramic Cartridge Completely Pressure Tested Constructed of Lead-Free Materials Complies with NSF Standards SDWA Compliant cUPC Certified (Uniform Plumbing Code) Limited Lifetime Warranty Chrome Finish

## **Available Finishes**

UPC: 819084018845

3-Hole Installation 6"-24" Centerset 1/4-Turn Washerless Ceramic Cartridges Pressure Tested Construction

Safe Drinking Water Act CUPC Certified Limited Lifetime Warranty