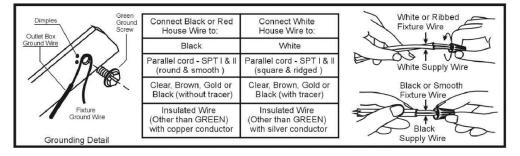

#### Cable connection

Note: Make sure chain supports the weight of the light fixture and no weight is on either supply or ground wires.

Always turn power off before installing light fixtures!