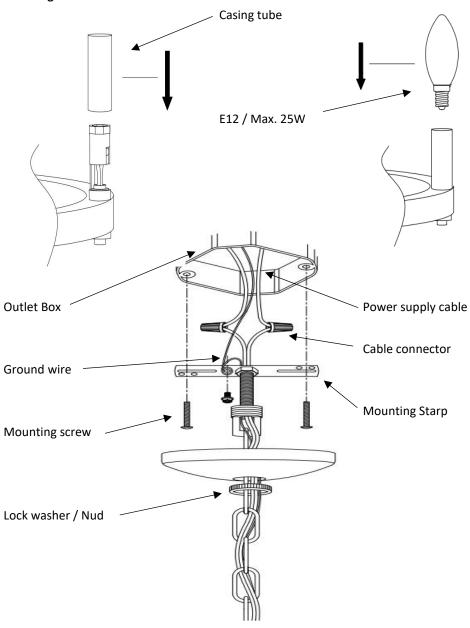

#### **Technical specifications**

Article No.: Palace A1-E12 x 8

Power:  $120V \sim 60Hz$ 

Bulb: E12 / Max. 25W x 8

- In the course of product improvement, we reserve the right to make technical and optical modification to the product.

## Installing