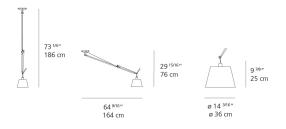

### Dimensions =

### Packaging =

2 Boxes

1 x 13-1/2" x 19" x 48-1/8" / 10.58 lbs - 34 cm x 48 cm x 122 cm / 4.8 kg

1 x 16-1/4" x 16-1/4" x 13-1/2" / 1.1 lbs - 41 cm x 41 cm x 34 cm / .5 kg