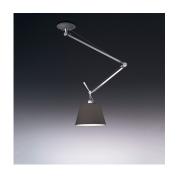

### Features & Accessories =

- Allows to direct light where needed even when j-box is not centered
- Fully adjustable, articulated arms
- Rotatable ceiling supporting canopy

### Dimensions =