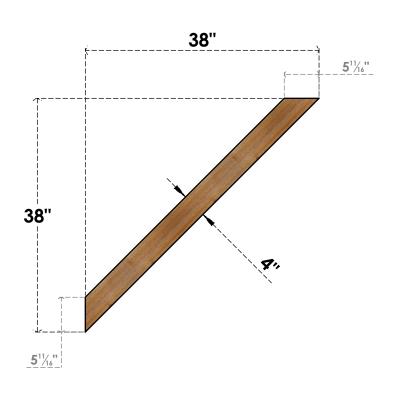

## BRC04X38X38TRAOORWR

4"W X 38"D X 38"H TRADITIONAL ROUGH SAWN BRACE, WESTERN RED CEDAR

## **FRONT**

**EKENA MILLWORK** 2300 WEST MAIN ST. CLARKSVILLE, TX 75426 TOLL FREE: 866-607-0453 WWW.EKENAMILLWORK.COM