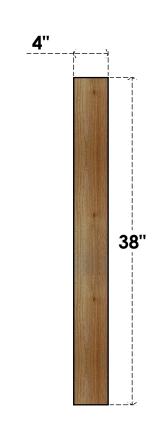

## BRC04X38X38TRAOORWR

4"W X 38"D X 38"H TRADITIONAL ROUGH SAWN BRACE, WESTERN RED CEDAR

## SIDE