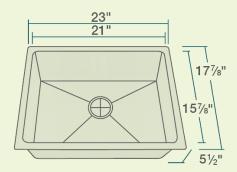

23" x 17 7/8" x 5 1/2" Undermount Installation 24" Minimum Cabinet Size 18-Gauge Steel Certified High-Quality 304 Stainless Steel Brushed Satin Finish Offset Drain Thick Sound Dampener Rubber Pad Fully Insulated Cardboard Cutout Template Included Installation Hardware Included Limited Lifetime Warranty ADA Compliant SinkLink installation piece included