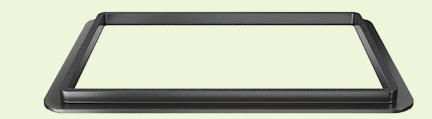

# ADA1823-SLBL Single Bowl 3/4" Radius ADA Kitchen Sink with Black SinkLink

## **Stainless Steel**

Stainless Steel is the most popular choice for today's kitchens due to its clean look and durability. The beautiful brushed satin finish helps to hide small scratches that may occur over the lifetime of the sink. Our Stainless Steel sinks are made from high quality 14, 16, 18 or 20 gauge steel. Most models are made of one piece construction that ensures the sturdiest kitchen sink you will find. Our sinks are made from 300-series stainless steel and are guaranteed not to rust or stain. Each sink is fully insulated and has a sound dampening pad. Our stainless steel sinks are backed by a limited lifetime warranty. This sink can be mounted under a laminate countertop with the included SinkLink installation piece, creating a sleek look. Offered in white, black or gray, the SinkLink is constructed from thick durable plastic and acts as a secure barrier that keeps the foundation of the laminate countertop dry.

23" x 17 7/8" x 5 1/2" Undermount Installation 24" Minimum Cabinet Size 18-Gauge Steel Certified High-Quality 304 Stainless Steel Brushed Satin Finish Offset Drain Thick Sound Dampener Rubber Pad Fully Insulated Cardboard Cutout Template Included Installation Hardware Included Limited Lifetime Warranty ADA Compliant SinkLink installation piece included