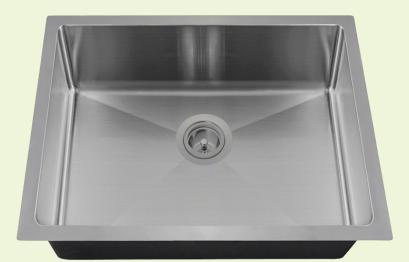

# ADA1823-SLBL Single Bowl 3/4" Radius ADA Kitchen Sink with Black SinkLink

## **Stainless Steel**

Stainless Steel is the most popular choice for today's kitchens due to its clean look and durability. The beautiful brushed satin finish helps to hide small scratches that may occur over the lifetime of the sink. Our Stainless Steel sinks are made from high quality 14, 16, 18 or 20 gauge steel. Most models are made of one piece construction that ensures the sturdiest kitchen sink you will find. Our sinks are made from 300-series stainless steel and are guaranteed not to rust or stain. Each sink is fully insulated and has a sound dampening pad. Our stainless steel sinks are backed by a limited lifetime warranty. This sink can be mounted under a laminate countertop with the included SinkLink installation piece, creating a sleek look. Offered in white, black or gray, the SinkLink is constructed from thick durable plastic and acts as a secure barrier that keeps the foundation of the laminate countertop dry.

23" x 17 7/8" x 5 1/2" Undermount Installation 24" Minimum Cabinet Size 18-Gauge Steel Certified High-Quality 304 Stainless Steel Brushed Satin Finish Offset Drain Thick Sound Dampener Rubber Pad Fully Insulated Cardboard Cutout Template Included Installation Hardware Included Limited Lifetime Warranty ADA Compliant SinkLink installation piece included