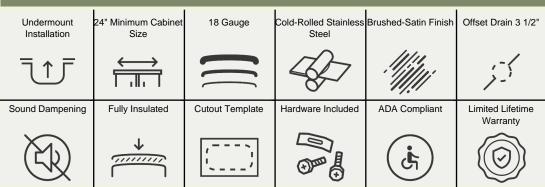

23" x 17 7/8" x 5 1/2" Undermount Installation 24" Minimum Cabinet Size 18-Gauge Steel Certified High-Quality 304 Stainless Steel Brushed Satin Finish Offset Drain Thick Sound Dampener Rubber Pad Fully Insulated Cardboard Cutout Template Included Installation Hardware Included Limited Lifetime Warranty ADA Compliant SinkLink installation piece included