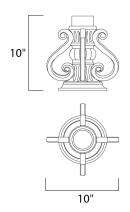

## **PRODUCT DESCRIPTION**

Maxim Lighting's commitment to both the residential lighting and the home building industries will assure you a product line focused on your lighting needs. With Maxim Lighting accessories you will find quality product that is well designed, well priced and readily available.



#### **MEASUREMENTS**

: 10" W x 10" H DIMENSION : 2.53 lb HANGING WEIGHT

## **LAMPING**

**BULB** : NAW 0W Total

DIMMABLE

#### **FINISHES OPTION**

Black

Earth Tone

Oriental Bronze

Sienna

## MATERIAL

Aluminum

#### **RATINGS**

cETLus Wet Location







# **ADDITIONAL**

**OPERATING TEMPERATURE:** -20°C (-4°F), 40°C (104°F)

Always consult a qualified electrician before installing any lighting product.



# WESTERN DISTRIBUTION CENTER (HEADQUARTER)

253 NORTH VINELAND AVE I CITY OF INDUSTRY, CA 91746

# **EASTERN DISTRIBUTION CENTER**

4200 SHIRLEY DR. I ATLANTA, GA 30336

P. 626.956.4200 | F. 626.956.4225 | maximlighting.com