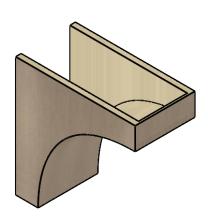

## **ISOMETRIC**

**EKENA MILLWORK** 2300 WEST MAIN ST. CLARKSVILLE, TX 75426 TOLL FREE: 866-607-0453 WWW.EKENAMILLWORK.COM

GENERATED DATE: 01/27/2023

- 1. INSTALLATION TO BE COMPLETED IN ACCORDANCE WITH MANUFACTURER'S SPECIFICATIONS.

#### ITEM NUMBER: CORU11X22X22HUNRCPR

11"W X 22"D X 22"H SERIES 1 CLASSIC HUNTINGTON ROUGH CEDAR TIMBERTHANE FAUX WOOD CORBEL, PRIMED