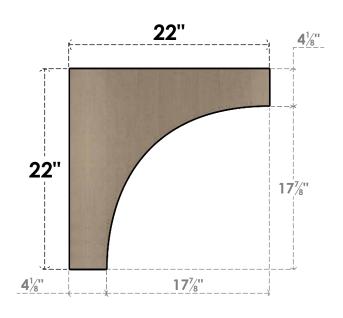

### SIDE PROFILE

#### ITEM NUMBER: CORU11X22X22HUNRCPR

11"W X 22"D X 22"H SERIES 1 CLASSIC HUNTINGTON ROUGH CEDAR TIMBERTHANE FAUX WOOD CORBEL, PRIMED