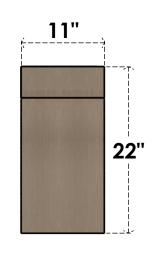

# FRONT PROFILE

#### ITEM NUMBER: CORU11X22X22HUNRCPR

11"W X 22"D X 22"H SERIES 1 CLASSIC HUNTINGTON ROUGH CEDAR TIMBERTHANE FAUX WOOD CORBEL, PRIMED