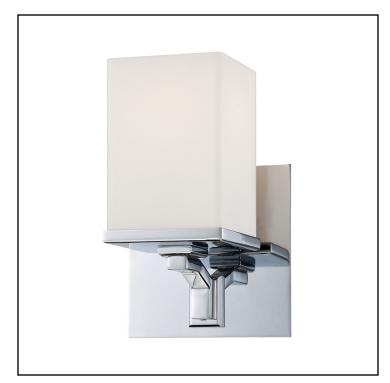

## **FEATURES**

Finish: Chrome

Shade/Glass: White Opal

Outdoor

#### **MATERIALS**

**Body: Metal, Glass** 

Shade/Glass: Shade/Glass: Glass

### SAFETY FEATURES

**UL/CSA** 

Category: Indoor Lighting

Item Number: **BV2081-10-15** 

Collection: Ramp

UPC Code: 060646070478

Description: Ramp 1 Light Vanity In Chrome And

**White Opal Glass** 

The Ramp is a stylish option for a contemporary washroom. Ramp features our front plate slide system (FPS) that allows for horizontal adjustments to maintain a centered look, even when the electrical box isnt! Indoor use only.