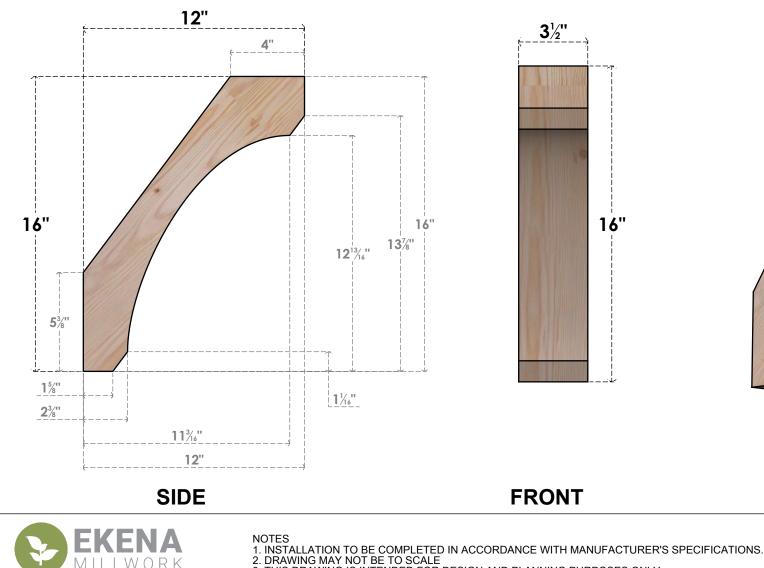

BRC04X12X16LEC00SDF

3 1/2"W X 12"D X 16"H LEGACY SMOOTH BRACE, DOUGLAS FIR

WORK

**EKENA MILLWORK** 2300 WEST MAIN ST.

CLARKSVILLE, TX 75426 TOLL FREE: 866-607-0453 WWW.EKENAMILLWORK.COM 3. THIS DRAWING IS INTENDED FOR DESIGN AND PLANNING PURPOSES ONLY.