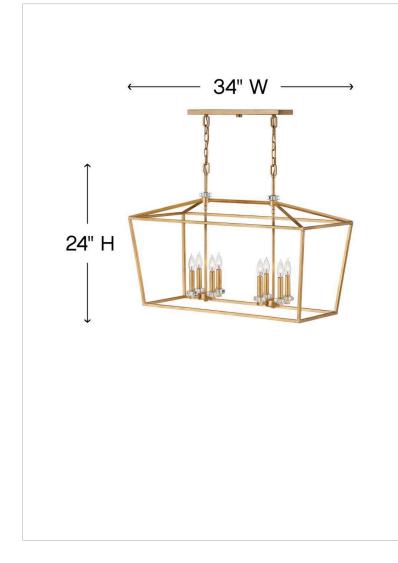

| DETAILS   |                  |
|-----------|------------------|
| FINISH:   | Distressed Brass |
| MATERIAL: | Steel            |

| DIMENSIONS | ]      |
|------------|--------|
| WIDTH:     | 34"    |
| HEIGHT:    | 25"    |
| DEPTH:     | 16     |
| WEIGHT:    | 15.3lb |