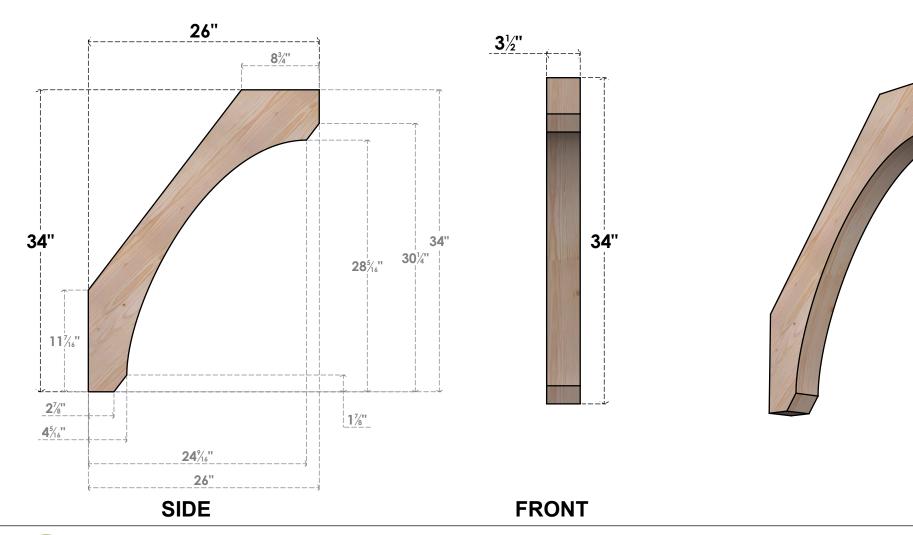

## BRC04X26X34LEC00SDF

3 1/2"W X 26"D X 34"H LEGACY SMOOTH BRACE, DOUGLAS FIR

EKENA MILLWORK 2300 WEST MAIN ST. CLARKSVILLE, TX 75426 TOLL FREE: 866-607-0453 WWW.EKENAMILLWORK.COM