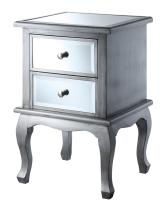

## CONVENIENCE

**GOLD COAST MIRROR END TABLE** 

413553S

413553BL

413553G

413553WW

413553W

413553WGY