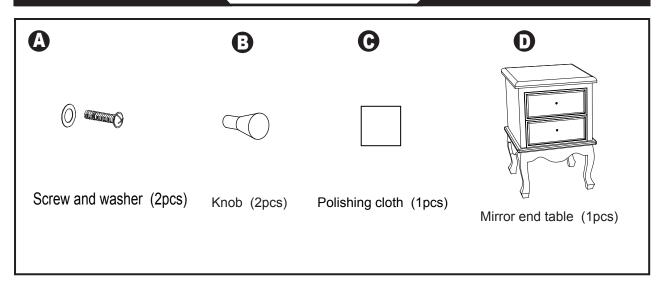

## CONVENIENCE

**GOLD COAST MIRROR END TABLE** 

413553S

413553BL

413553G



413553WW



413553W



413553WGY







## **ASSEMBLY INSTRUCTIONS**

We have designed our furniture with you, the customer in mind. Our clear, easy to follow, step by step instructions will guide you through the project from start to finish. Feel confident that this will be a fun and rewarding project. The final product will be a quality piece of furniture that will go together smoothly and give years of enjoyment.



Please do not return to the store

- . Broken or missing parts?
- . Need help with assembly?

If you have any questions just call 1-800-468-6447 or email us at parts@convenience-concepts.com

## **Hardware List**