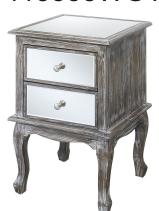

## CONVENIENCE

**GOLD COAST MIRROR END TABLE** 

413553S

413553BL

413553G

413553WW

413553W

413553WGY