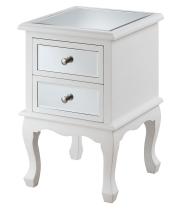

## CONVENIENCE

**GOLD COAST MIRROR END TABLE** 

413553S

413553BL

413553G

413553WW

413553W

413553WGY