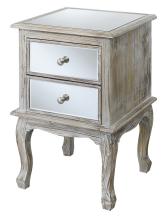

## CONVENIENCE

**GOLD COAST MIRROR END TABLE** 

413553S

413553BL

413553G

413553WW

413553W

413553WGY