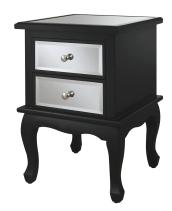

## CONVENIENCE

**GOLD COAST MIRROR END TABLE** 

413553S

413553BL

413553G

413553WW

413553W

413553WGY