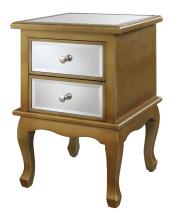

## CONVENIENCE

**GOLD COAST MIRROR END TABLE** 

413553S

413553BL

413553G

413553WW

413553W

413553WGY