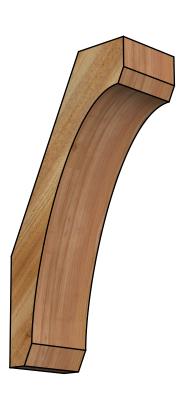

## BRC06X12X24LEC00RWR

6"W X 12"D X 24"H LEGACY ROUGH SAWN BRACE, WESTERN RED CEDAR