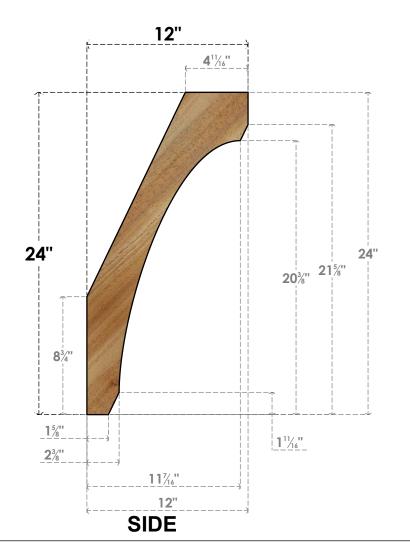

## BRC06X12X24LEC00RWR

6"W X 12"D X 24"H LEGACY ROUGH SAWN BRACE, WESTERN RED CEDAR

## **NOTES**

- 1. INSTALLATION TO BE COMPLETED IN ACCORDANCE WITH MANUFACTURER'S SPECIFICATIONS.
  2. DRAWING MAY NOT BE TO SCALE
- 3. THIS DRAWING IS INTENDED FOR DESIGN AND PLANNING PURPOSES ONLY.
- 4. ALL INFORMATION CONTAINED HEREIN WAS CURRENT AT THE TIME OF DEVELOPMENT BUT MUST BE REVIEWED AND APPROVED BY THE PRODUCT MANUFACTURER TO BE CONSIDERED ACCURATE.
- 5. PRODUCTS ARE NOT KILN DRIED. THIS ITEM IS UNIQUE AND WILL CONTAIN THE NATURAL VARIATIONS THAT THE WOOD SPECIES OFFERS. THIS MAY RESULT IN VARIATIONS UP TO 1/4"