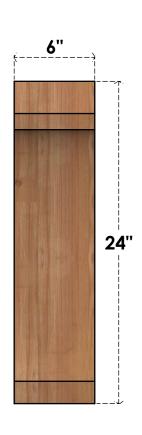

## BRC06X12X24LEC00RWR

6"W X 12"D X 24"H LEGACY ROUGH SAWN BRACE, WESTERN RED CEDAR

## **FRONT**

**EKENA MILLWORK** 2300 WEST MAIN ST. CLARKSVILLE, TX 75426 TOLL FREE: 866-607-0453 WWW.EKENAMILLWORK.COM