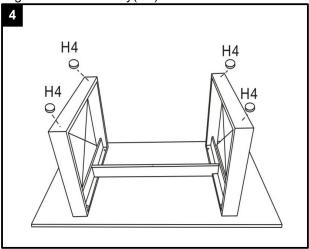

Step 2
Attach the bar (C) to legs(B),using Allen bolt(H1)
Tighten with allen key(H3)

Step 4
Attach the rubber pads(H4) to the bottom of legs(B)