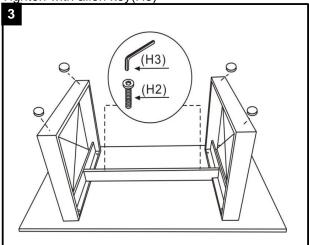

Estimated Assembly Time: 5 minutes.

Tools Required for Assembly (included): Allen Key

Step 1
Attach the legs(B) to the top (A),using Allen bolt(H1)
Tighten with allen key(H3)

Step 3
Using Allen bolt(H2),tighhten with allen key(H3)