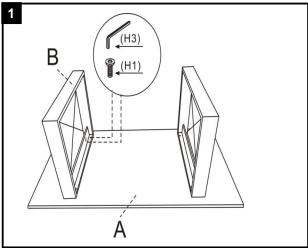

Estimated Assembly Time: 5 minutes.

Tools Required for Assembly (included): Allen Key

Step 1
Attach the legs(B) to the top (A),using Allen bolt(H1)
Tighten with allen key(H3)

Step 3
Using Allen bolt(H2),tighhten with allen key(H3)