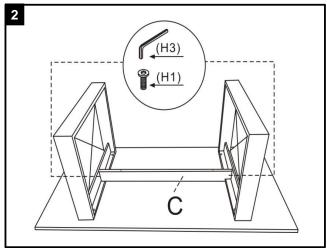

Step 2
Attach the bar (C) to legs(B),using Allen bolt(H1)
Tighten with allen key(H3)

Step 4
Attach the rubber pads(H4) to the bottom of legs(B)