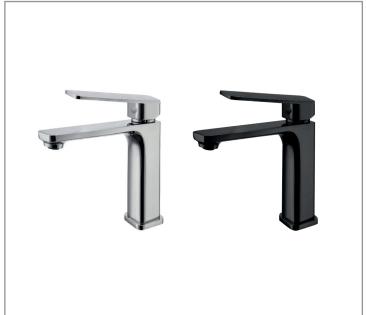

# **VITA**

SINGLE HANDLE BASIN BATHROOM FAUCET

LEVER

## PREMIUM CERAMIC **VALVE**

SIZE: 26mm STYLE: REGULAR

HOT AND COLD

MATTE BLACK (N)

| PRODUCT DIMENSIONS |          |
|--------------------|----------|
| Faucet Height (in) | 6 11/16" |
| Spout Height (in)  | 4 1/8"   |
| Spout Reach (in)   | 5 1/16"  |