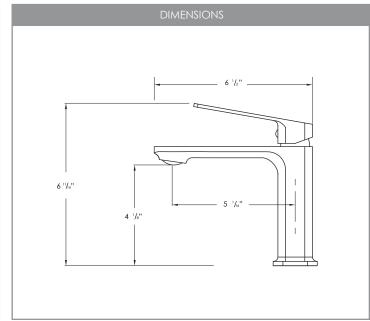

## PREMIUM CERAMIC **VALVE**

SIZE: 26mm STYLE: REGULAR

HOT AND COLD

MATTE BLACK (N)

| PRODUCT DIMENSIONS |          |
|--------------------|----------|
| Faucet Height (in) | 6 11/16" |
| Spout Height (in)  | 4 1/8"   |
| Spout Reach (in)   | 5 1/16"  |