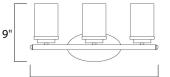

MEASUREMENTS

DIMENSION

BACK PLATE

: 19.25" W x 9" H x 6" Ext : 8.25" W x 4.5" H