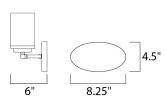

MEASUREMENTS

DIMENSION

BACK PLATE

: 19.25" W x 9" H x 6" Ext : 8.25" W x 4.5" H