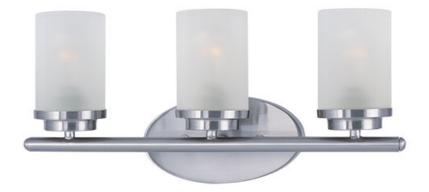

## **PRODUCT DESCRIPTION**

Minimalistic frames finished in your choice of Oil Rubbed Bronze or Polished Chrome support cylinders of Frost glass shades. A clean contemporary look at a very affordable price.

## **FINISHES OPTION**

Oil Rubbed Bronze Polished Chrome Satin Nickel

GLASS Frosted FT

MATERIAL Steel, Glass

RATINGS cULus Damp Location

ADDITIONAL INSTALL UP/DOWN: Up/Down OPERATING TEMPERATURE: -20°C (-4°F), 40°C (104°F)