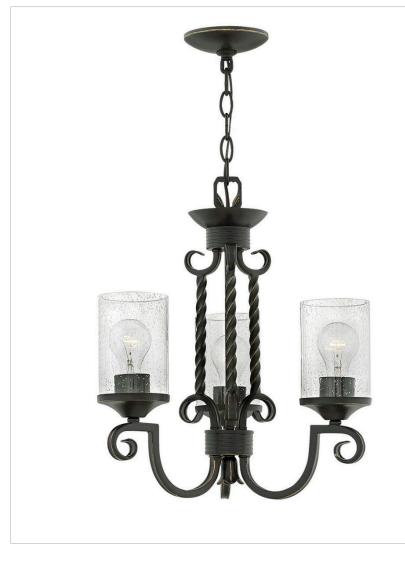

## CASA

4013OL-CL

SMALL SINGLE TIER

Casa makes the most of its fine details: clear seedy glass, twisted wrought iron and hand-forged scrollwork in an Olde Black finish complete its rustic-chic appeal with a Southwestern flair.

| DETAILS       |                                      |
|---------------|--------------------------------------|
| FINISH:       | Olde Black with Clear<br>Seedy glass |
| MATERIAL:     | Metal                                |
| GLASS:        | Clear Seedy                          |
| SLOPE DEGREE: | 90                                   |